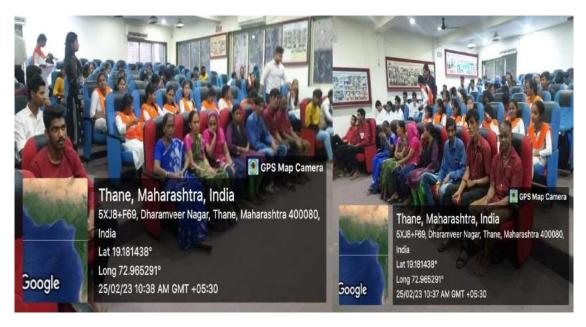

Satish Pradhan Dnayasadhana College, Thane

Dist. Thane

**Number of students attended:** 

TYBA Sociology (BOYS): 35

TYBA Sociology (GIRLS): 30

TOTAL: 60 STUDENTS

**Descriptive report:** 

Being Me Committee with Department of Sociology and NSS organized Program of "Respect to Sanitation worker and lecture on Importance of Sanitation workers and Challenges faced by them." for the Students of Sociology and NSS Volunteers on 25 Feb. 2023 at10.30 AM in A.V. ROOM.

On this occasion invited the chief guest Mr. Jagdish Khairlia, who is a senior social activist and a scholar of the Sanitation workers area, He was welcomed by Principal Dr. Ganesh Bhagure sir with a bouquet of flowers. Especially the event was further graced by the arrival of, the founder president of Dnyanasadhana Sanstha, Hon. MP and Respected Shri Satishchandra Pradhan Sir. He was Welcomed by Dr. Sarjerao Borade Sir with a bouquet of flowers. Principal Dr. Ganesh Bhagure was welcomed by Professor Dr. Srirang Kuduk with a bouquet of flowers.

All the Sanitation workers of the college were present and they were honored with bouquets of flowers by Principal Dr. Ganesh Bhagure, Chief Guest Khairalia Sir, Professor Dr. Srirang Kuduk, Dr. Thorat and Dr. Borade with a gift of hand gloves as well as a face masks and hand handkerchiefs on behalf of the Department of Sociology to express their appreciation and gratitude for the work of the Sanitation workers.