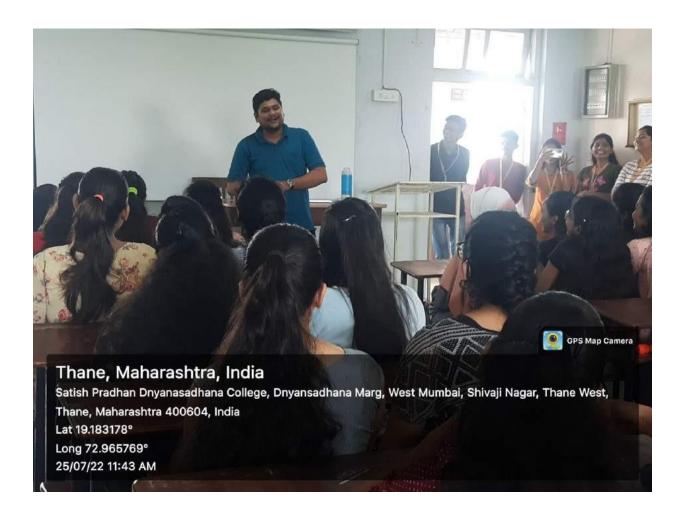

# Department of sociology and NSS

NAME OF ACTIVITY: "Respect to Sanitation worker and lecture on Importance of Sanitation workers and Challenges faced by them."

Event number: 42

**Date:** 25/02/2023

Venue: A.V. Room, Ground Flower,

Satish Pradhan Dnayasadhana College, Thane

Dist. Thane

**Number of students attended:** 

TYBA Sociology (BOYS): 35

TYBA Sociology (GIRLS): 30

TOTAL: 60 STUDENTS

**Descriptive report:** 

Being Me Committee with Department of Sociology and NSS organized Program of "Respect to Sanitation worker and lecture on Importance of Sanitation workers and Challenges faced by them." for the Students of Sociology and NSS Volunteers on 25 Feb. 2023 at10.30 AM in A.V. ROOM.

On this occasion invited the chief guest Mr. Jagdish Khairlia, who is a senior social activist and a scholar of the Sanitation workers area, He was welcomed by Principal Dr. Ganesh Bhagure sir with a bouquet of flowers. Especially the event was further graced by the arrival of, the founder president of Dnyanasadhana Sanstha, Hon. MP and Respected Shri Satishchandra Pradhan Sir. He was Welcomed by Dr. Sarjerao Borade Sir with a bouquet of flowers. Principal Dr. Ganesh Bhagure was welcomed by Professor Dr. Srirang Kuduk with a bouquet of flowers.