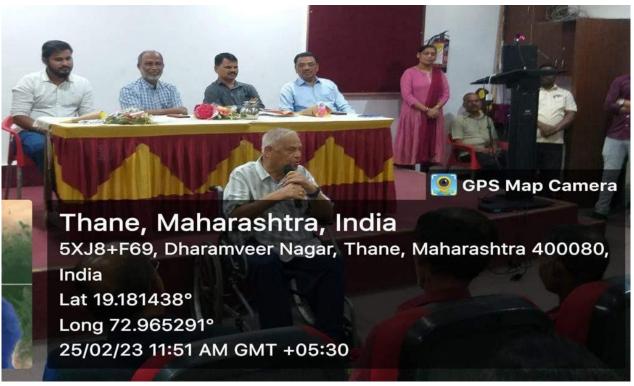

The introduction of the program was done by Dr. Sarjerao Borade, Head of Sociology. On this occasion, the Honorable Pradhan Sir expressed his thoughts by recalling the memories of how the salary of the workers was increased from Rs. 65 to Rs. 865. Also, the Chief Guest Mr. Khairalia sir gave guidance regarding the law and rights related to Sanitation workers and Provident Fund along with dignity of the Sanitation workers. How was the work of sanitation workers before, how is it now, what are the problems and challenges they face, what are the legal provisions, how should they prioritize education and health? The students also challenged that the scavengers should be honored.

Principal Dr. Bhagure sir said that the college remains beautiful and clean because of the cleaners worker, so what are the provisions regarding the salary and pension of the cleaners in the college, what problems do they have to face, how should the education of their children be given priority. a final year student of Sociology, Mr. Akash,introduced himself. He said that we should start from home to realize the importance of cleanliness. Thank you program Done by Dr. Janhvi Thorat. So the coordination was done by these students. On this occasion, 65 and 13 cleaning staff and NSS volunteers were present.