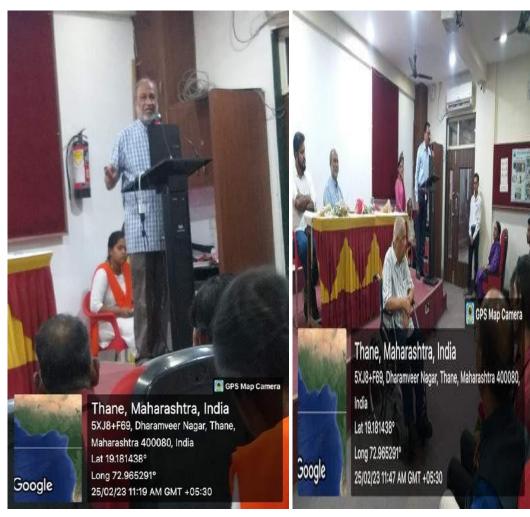

Satish Pradhan Dnayasadhana College, Thane

Dist. Thane

**Number of students attended:** 

TYBA Sociology (BOYS): 35

TYBA Sociology (GIRLS): 30

TOTAL: 60 STUDENTS

**Descriptive report:** 

Being Me Committee with Department of Sociology and NSS organized Program of "Respect to Sanitation worker and lecture on Importance of Sanitation workers and Challenges faced by them." for the Students of Sociology and NSS Volunteers on 25 Feb. 2023 at10.30 AM in A.V. ROOM.

On this occasion invited the chief guest Mr. Jagdish Khairlia, who is a senior social activist and a scholar of the Sanitation workers area, He was welcomed by Principal Dr. Ganesh Bhagure sir with a bouquet of flowers. Especially the event was further graced by the arrival of, the founder president of Dnyanasadhana Sanstha, Hon. MP and Respected Shri Satishchandra Pradhan Sir. He was Welcomed by Dr. Sarjerao Borade Sir with a bouquet of flowers. Principal Dr. Ganesh Bhagure was welcomed by Professor Dr. Srirang Kuduk with a bouquet of flowers.

All the Sanitation workers of the college were present and they were honored with bouquets of flowers by Principal Dr. Ganesh Bhagure, Chief Guest Khairalia Sir, Professor Dr. Srirang Kuduk, Dr. Thorat and Dr. Borade with a gift of hand gloves as well as a face masks and hand handkerchiefs on behalf of the Department of Sociology to express their appreciation and gratitude for the work of the Sanitation workers.

The introduction of the program was done by Dr. Sarjerao Borade, Head of Sociology. On this occasion, the Honorable Pradhan Sir expressed his thoughts by recalling the memories of how the salary of the workers was increased from Rs. 65 to Rs. 865. Also, the Chief Guest Mr. Khairalia sir gave guidance regarding the law and rights related to Sanitation workers and Provident Fund along with dignity of the Sanitation workers. How was the work of sanitation workers before, how is it now, what are the problems and challenges they face, what are the legal provisions, how should they prioritize education and health? The students also challenged that the scavengers should be honored.

Principal Dr. Bhagure sir said that the college remains beautiful and clean because of the cleaners worker, so what are the provisions regarding the salary and pension of the cleaners in the college, what problems do they have to face, how should the education of their children be given priority. a final year student of Sociology, Mr. Akash,introduced himself. He said that we should start from home to realize the importance of cleanliness. Thank you program Done by Dr. Janhvi Thorat. So the coordination was done by these students. On this occasion, 65 and 13 cleaning staff and NSS volunteers were present.