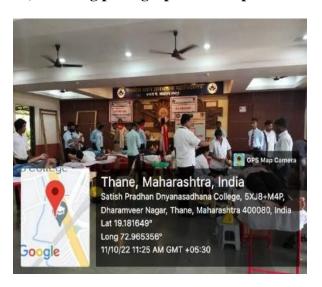

- 5) Video recording link (If recorded): Nil
- 6) Newspaper cutting (If published): Nil
- 7) Geotag photographs with captions:

- 8) Feedback analysis: Nil
- 9) Any other relevant document: Nil

### 1) Descriptive Report:

On 11<sup>th</sup> October, Tuesday On The College Campus The Blood Donation Program Was Held From 09:00am Morning. All The Students, Ncc Cadets, Nss Unit Along With The Professors, Staffs Were Seen To Take Greater Initiatives.

A Group Of 2 Doctors And 4 Nurses Who Were Present At Campus For Conducting The Camp. The Donors Were Asked To Fill A Medical Form To Give Details About Their Health-Related Information Before The Donation, Checking Weight, Pressure, And Body Temperature.

Were Measured So That The One Donating Blood Does Have To Face Further. The Program Was Held In The P.Savlaram Hall Of The College. The One Donating Blood Was Taken To The Relaxation Room For The Rest Of A Few Minutes And Given Certificates And Refreshments. Most Of Cadets Along With The Students Came Forward In Donating Blood.