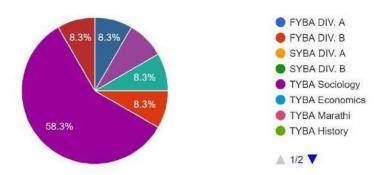

Satish Pradhan Dnayasadhana College, Thane

Dist. Thane

**Number of students attended:** 

TYBA Sociology (BOYS): 35

TYBA Sociology (GIRLS): 30

TOTAL: 60 STUDENTS

**Descriptive report:** 

Being Me Committee with Department of Sociology and NSS organized Program of "Respect to Sanitation worker and lecture on Importance of Sanitation workers and Challenges faced by them." for the Students of Sociology and NSS Volunteers on 25 Feb. 2023 at10.30 AM in A.V. ROOM.