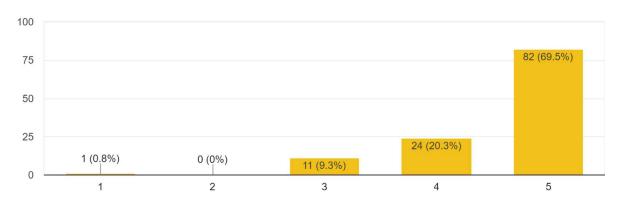

Satish Pradhan Dnayasadhana College, Thane

Dist. Thane

**Number of students attended:** 

TYBA Sociology (BOYS): 35

TYBA Sociology (GIRLS): 30

TOTAL: 60 STUDENTS

**Descriptive report:** 

Being Me Committee with Department of Sociology and NSS organized Program of "Respect to Sanitation worker and lecture on Importance of Sanitation workers and Challenges faced by them." for the Students of Sociology and NSS Volunteers on 25 Feb. 2023 at10.30 AM in A.V. ROOM.