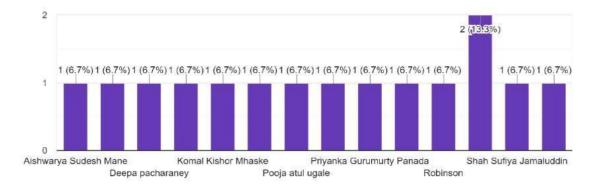

Satish Pradhan Dnayasadhana College, Thane

Dist. Thane

**Number of students attended:** 

TYBA Sociology (BOYS): 35

TYBA Sociology (GIRLS): 30

TOTAL: 60 STUDENTS

**Descriptive report:** 

Being Me Committee with Department of Sociology and NSS organized Program of "Respect to Sanitation worker and lecture on Importance of Sanitation workers and Challenges faced by them." for the Students of Sociology and NSS Volunteers on 25 Feb. 2023 at10.30 AM in A.V. ROOM.