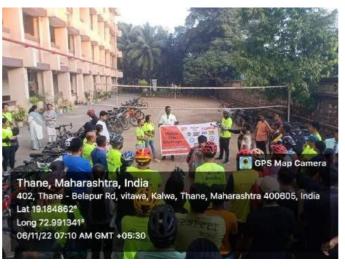

# **Descriptive Report of the Activity**

| Date:01.10.2021                            | Revision: 01           | SPDC/AC/F05                            |
|--------------------------------------------|------------------------|----------------------------------------|
|                                            | 11.10.2022             |                                        |
| Name of Department/ Committee:             | NCC GIRLS UNIT         | Term:   /                              |
| Name of the Activity:                      | Blood Donation Program | Date:<br>11.10.2022<br>Activity No: 27 |
| Name of Collaborating agency/Organization: |                        |                                        |

### 1) Descriptive Report:

On 11<sup>th</sup> October, Tuesday On The College Campus The Blood Donation Program Was Held From 09:00am Morning. All The Students, Ncc Cadets, Nss Unit Along With The Professors, Staffs Were Seen To Take Greater Initiatives.

A Group Of 2 Doctors And 4 Nurses Who Were Present At Campus For Conducting The Camp. The Donors Were Asked To Fill A Medical Form To Give Details About Their Health-Related Information Before The Donation, Checking Weight, Pressure, And Body Temperature.

Were Measured So That The One Donating Blood Does Have To Face Further. The Program Was Held In The P.Savlaram Hall Of The College. The One Donating Blood Was Taken To The Relaxation Room For The Rest Of A Few Minutes And Given Certificates And Refreshments. Most Of Cadets Along With The Students Came Forward In Donating Blood.