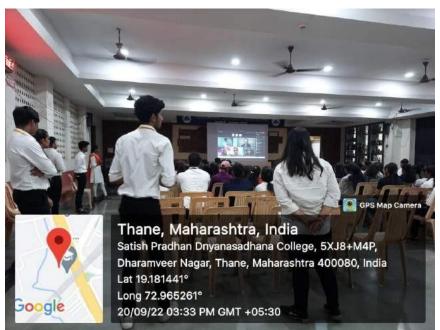

# Department of sociology and NSS

NAME OF ACTIVITY: "Respect to Sanitation worker and lecture on Importance of Sanitation workers and Challenges faced by them."

Event number: 42

**Date:** 25/02/2023

Venue: A.V. Room, Ground Flower,

Satish Pradhan Dnayasadhana College, Thane

Dist. Thane

**Number of students attended:** 

TYBA Sociology (BOYS): 35

TYBA Sociology (GIRLS): 30

TOTAL: 60 STUDENTS

**Descriptive report:** 

Being Me Committee with Department of Sociology and NSS organized Program of "Respect to Sanitation worker and lecture on Importance of Sanitation workers and Challenges faced by them." for the Students of Sociology and NSS Volunteers on 25 Feb. 2023 at10.30 AM in A.V. ROOM.