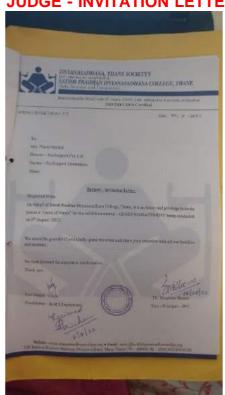

SPDSC / 1790, /20

0 0

Date 12/6 / 619, 126/03

To,

Shree. Jagadish Khairaliya, Founder Samata Vichar Prasarak Sanstha,

Dear Sir,

On behalf of Satish Pradhan Dnyanasadhana College we express our heartfelt gratitude towards you for presenting wonderful Lecture on Importance of Scavenger and Challenges.

Once again, we express our gratitude for conducting such an informative workshop organized by the Department of Sociology and NSS.

We thank you for your valuable time and appreciate your efforts.

Thanking You.

Yours Truly,
DEPARTMENT OF SOCIOLOGY AND NSS

Respectfully Yours,

Dr. S.N.Borade HOD Sociology Dr. Ganesh Bhagure PRINCIPAL

Website: www.dnyanasadhanacollege.org • Email: spdcoffice@dnyanasadhanacollge.org
Off. Eastern Express Highway, Dnyanasadhana Marg, Thane (W) - 400604 © : 25821615/25830722