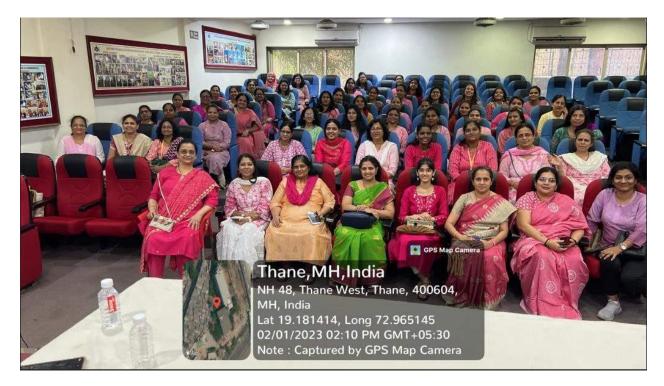

All the Sanitation workers of the college were present and they were honored with bouquets of flowers by Principal Dr. Ganesh Bhagure, Chief Guest Khairalia Sir, Professor Dr. Srirang Kuduk, Dr. Thorat and Dr. Borade with a gift of hand gloves as well as a face masks and hand handkerchiefs on behalf of the Department of Sociology to express their appreciation and gratitude for the work of the Sanitation workers.