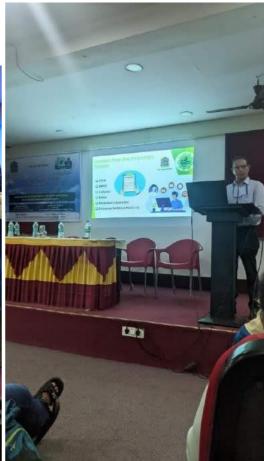

# Department of sociology and NSS

NAME OF ACTIVITY: "Respect to Sanitation worker and lecture on Importance of Sanitation workers and Challenges faced by them."

Event number: 42

**Date:** 25/02/2023

Venue: A.V. Room, Ground Flower,

Satish Pradhan Dnayasadhana College, Thane

Dist. Thane

**Number of students attended:** 

TYBA Sociology (BOYS): 35

TYBA Sociology (GIRLS): 30

TOTAL: 60 STUDENTS

**Descriptive report:** 

Being Me Committee with Department of Sociology and NSS organized Program of "Respect to Sanitation worker and lecture on Importance of Sanitation workers and Challenges faced by them." for the Students of Sociology and NSS Volunteers on 25 Feb. 2023 at10.30 AM in A.V. ROOM.