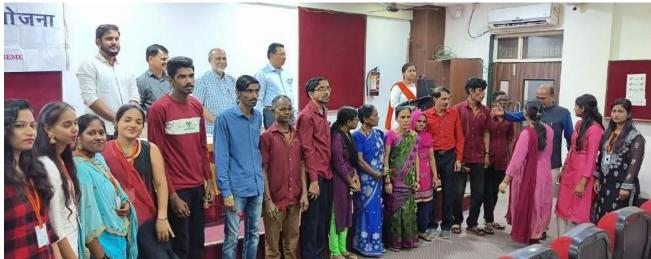

All the Sanitation workers of the college were present and they were honored with bouquets of flowers by Principal Dr. Ganesh Bhagure, Chief Guest Khairalia Sir, Professor Dr. Srirang Kuduk, Dr. Thorat and Dr. Borade with a gift of hand gloves as well as a face masks and hand handkerchiefs on behalf of the Department of Sociology to express their appreciation and gratitude for the work of the Sanitation workers.

Principal Dr. Bhagure sir said that the college remains beautiful and clean because of the cleaners worker, so what are the provisions regarding the salary and pension of the cleaners in the college, what problems do they have to face, how should the education of their children be given priority. a final year student of Sociology, Mr. Akash,introduced himself. He said that we should start from home to realize the importance of cleanliness. Thank you program Done by Dr. Janhvi Thorat. So the coordination was done by these students. On this occasion, 65 and 13 cleaning staff and NSS volunteers were present.