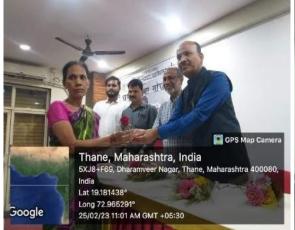

### 1) Descriptive Report:

On 11<sup>th</sup> October, Tuesday On The College Campus The Blood Donation Program Was Held From 09:00am Morning. All The Students, Ncc Cadets, Nss Unit Along With The Professors, Staffs Were Seen To Take Greater Initiatives.

A Group Of 2 Doctors And 4 Nurses Who Were Present At Campus For Conducting The Camp. The Donors Were Asked To Fill A Medical Form To Give Details About Their Health-Related Information Before The Donation, Checking Weight, Pressure, And Body Temperature.

Were Measured So That The One Donating Blood Does Have To Face Further. The Program Was Held In The P.Savlaram Hall Of The College. The One Donating Blood Was Taken To The Relaxation Room For The Rest Of A Few Minutes And Given Certificates And Refreshments. Most Of Cadets Along With The Students Came Forward In Donating Blood.