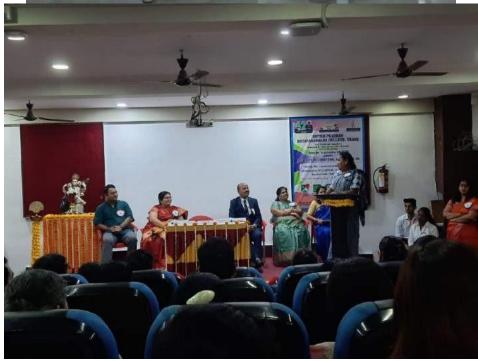

On this occasion invited the chief guest Mr. Jagdish Khairlia, who is a senior social activist and a scholar of the Sanitation workers area, He was welcomed by Principal Dr. Ganesh Bhagure sir with a bouquet of flowers. Especially the event was further graced by the arrival of, the founder president of Dnyanasadhana Sanstha, Hon. MP and Respected Shri Satishchandra Pradhan Sir. He was Welcomed by Dr. Sarjerao Borade Sir with a bouquet of flowers. Principal Dr. Ganesh Bhagure was welcomed by Professor Dr. Srirang Kuduk with a bouquet of flowers.

All the Sanitation workers of the college were present and they were honored with bouquets of flowers by Principal Dr. Ganesh Bhagure, Chief Guest Khairalia Sir, Professor Dr. Srirang Kuduk, Dr. Thorat and Dr. Borade with a gift of hand gloves as well as a face masks and hand handkerchiefs on behalf of the Department of Sociology to express their appreciation and gratitude for the work of the Sanitation workers.

The introduction of the program was done by Dr. Sarjerao Borade, Head of Sociology. On this occasion, the Honorable Pradhan Sir expressed his thoughts by recalling the memories of how the salary of the workers was increased from Rs. 65 to Rs. 865. Also, the Chief Guest Mr. Khairalia sir gave guidance regarding the law and rights related to Sanitation workers and Provident Fund along with dignity of the Sanitation workers. How was the work of sanitation workers before, how is it now, what are the problems and challenges they face, what are the legal provisions, how should they prioritize education and health? The students also challenged that the scavengers should be honored.