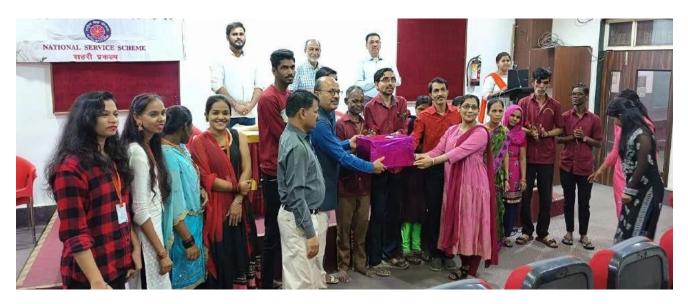

All the Sanitation workers of the college were present and they were honored with bouquets of flowers by Principal Dr. Ganesh Bhagure, Chief Guest Khairalia Sir, Professor Dr. Srirang Kuduk, Dr. Thorat and Dr. Borade with a gift of hand gloves as well as a face masks and hand handkerchiefs on behalf of the Department of Sociology to express their appreciation and gratitude for the work of the Sanitation workers.

Principal Dr. Bhagure sir said that the college remains beautiful and clean because of the cleaners worker, so what are the provisions regarding the salary and pension of the cleaners in the college, what problems do they have to face, how should the education of their children be given priority. a final year student of Sociology, Mr. Akash,introduced himself. He said that we should start from home to realize the importance of cleanliness. Thank you program Done by Dr. Janhvi Thorat. So the coordination was done by these students. On this occasion, 65 and 13 cleaning staff and NSS volunteers were present.