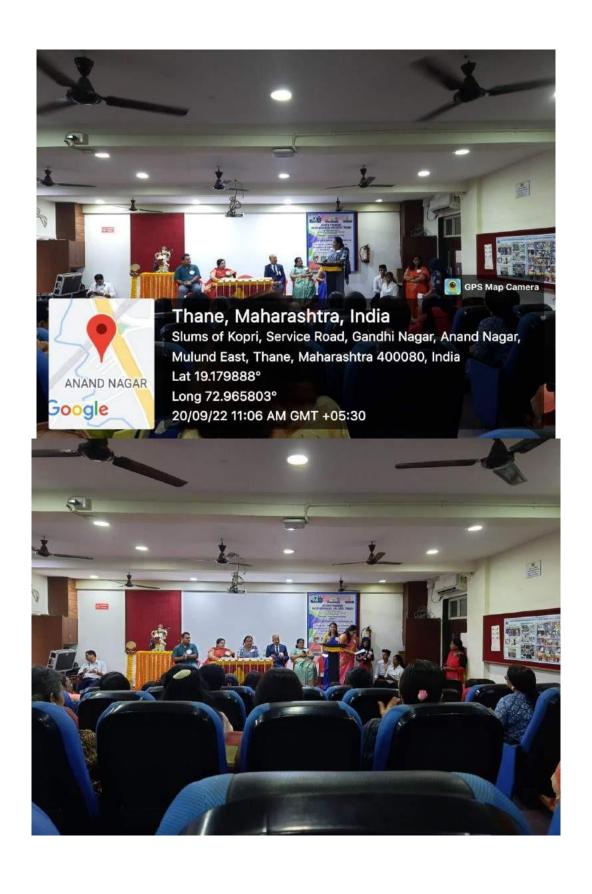

# Department of sociology and NSS

NAME OF ACTIVITY: "Respect to Sanitation worker and lecture on Importance of Sanitation workers and Challenges faced by them."

Event number: 42

**Date:** 25/02/2023

Venue: A.V. Room, Ground Flower,

Satish Pradhan Dnayasadhana College, Thane

Dist. Thane

**Number of students attended:** 

TYBA Sociology (BOYS): 35

TYBA Sociology (GIRLS): 30

TOTAL: 60 STUDENTS

**Descriptive report:** 

Being Me Committee with Department of Sociology and NSS organized Program of "Respect to Sanitation worker and lecture on Importance of Sanitation workers and Challenges faced by them." for the Students of Sociology and NSS Volunteers on 25 Feb. 2023 at10.30 AM in A.V. ROOM.

On this occasion invited the chief guest Mr. Jagdish Khairlia, who is a senior social activist and a scholar of the Sanitation workers area, He was welcomed by Principal Dr. Ganesh Bhagure sir with a bouquet of flowers. Especially the event was further graced by the arrival of, the founder president of Dnyanasadhana Sanstha, Hon. MP and Respected Shri Satishchandra Pradhan Sir. He was Welcomed by Dr. Sarjerao Borade Sir with a bouquet of flowers. Principal Dr. Ganesh Bhagure was welcomed by Professor Dr. Srirang Kuduk with a bouquet of flowers.