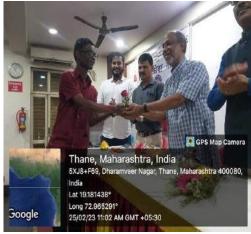

### 1) Descriptive Report:

On 11<sup>th</sup> October, Tuesday On The College Campus The Blood Donation Program Was Held From 09:00am Morning. All The Students, Ncc Cadets, Nss Unit Along With The Professors, Staffs Were Seen To Take Greater Initiatives.

A Group Of 2 Doctors And 4 Nurses Who Were Present At Campus For Conducting The Camp. The Donors Were Asked To Fill A Medical Form To Give Details About Their Health-Related Information Before The Donation, Checking Weight, Pressure, And Body Temperature.

Were Measured So That The One Donating Blood Does Have To Face Further. The Program Was Held In The P.Savlaram Hall Of The College. The One Donating Blood Was Taken To The Relaxation Room For The Rest Of A Few Minutes And Given Certificates And Refreshments. Most Of Cadets Along With The Students Came Forward In Donating Blood.