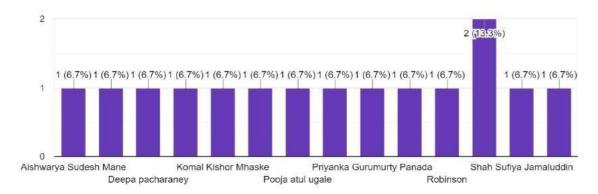

Satish Pradhan Dnayasadhana College, Thane

Dist. Thane

**Number of students attended:** 

TYBA Sociology (BOYS): 35

TYBA Sociology (GIRLS): 30

TOTAL: 60 STUDENTS

**Descriptive report:** 

Being Me Committee with Department of Sociology and NSS organized Program of "Respect to Sanitation worker and lecture on Importance of Sanitation workers and Challenges faced by them." for the Students of Sociology and NSS Volunteers on 25 Feb. 2023 at10.30 AM in A.V. ROOM.