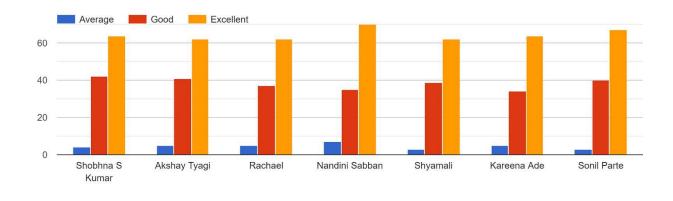

# **Descriptive Report of the Activity**

| Date:01.10.2021                            | Revision: 01           | SPDC/AC/F05                            |
|--------------------------------------------|------------------------|----------------------------------------|
|                                            | 11.10.2022             |                                        |
| Name of Department/ Committee:             | NCC GIRLS UNIT         | Term:   /                              |
| Name of the Activity:                      | Blood Donation Program | Date:<br>11.10.2022<br>Activity No: 27 |
| Name of Collaborating agency/Organization: |                        |                                        |

### 1) Descriptive Report:

On 11<sup>th</sup> October, Tuesday On The College Campus The Blood Donation Program Was Held From 09:00am Morning. All The Students, Ncc Cadets, Nss Unit Along With The Professors, Staffs Were Seen To Take Greater Initiatives.

A Group Of 2 Doctors And 4 Nurses Who Were Present At Campus For Conducting The Camp. The Donors Were Asked To Fill A Medical Form To Give Details About Their Health-Related Information Before The Donation, Checking Weight, Pressure, And Body Temperature.

Were Measured So That The One Donating Blood Does Have To Face Further. The Program Was Held In The P.Savlaram Hall Of The College. The One Donating Blood Was Taken To The Relaxation Room For The Rest Of A Few Minutes And Given Certificates And Refreshments. Most Of Cadets Along With The Students Came Forward In Donating Blood.