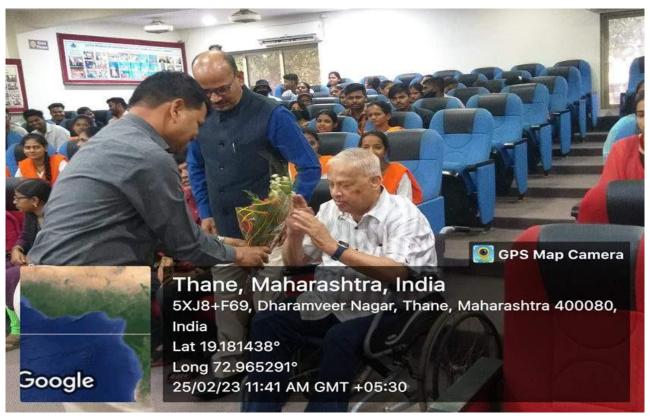

On this occasion invited the chief guest Mr. Jagdish Khairlia, who is a senior social activist and a scholar of the Sanitation workers area, He was welcomed by Principal Dr. Ganesh Bhagure sir with a bouquet of flowers. Especially the event was further graced by the arrival of, the founder president of Dnyanasadhana Sanstha, Hon. MP and Respected Shri Satishchandra Pradhan Sir. He was Welcomed by Dr. Sarjerao Borade Sir with a bouquet of flowers. Principal Dr. Ganesh Bhagure was welcomed by Professor Dr. Srirang Kuduk with a bouquet of flowers.

All the Sanitation workers of the college were present and they were honored with bouquets of flowers by Principal Dr. Ganesh Bhagure, Chief Guest Khairalia Sir, Professor Dr. Srirang Kuduk, Dr. Thorat and Dr. Borade with a gift of hand gloves as well as a face masks and hand handkerchiefs on behalf of the Department of Sociology to express their appreciation and gratitude for the work of the Sanitation workers.