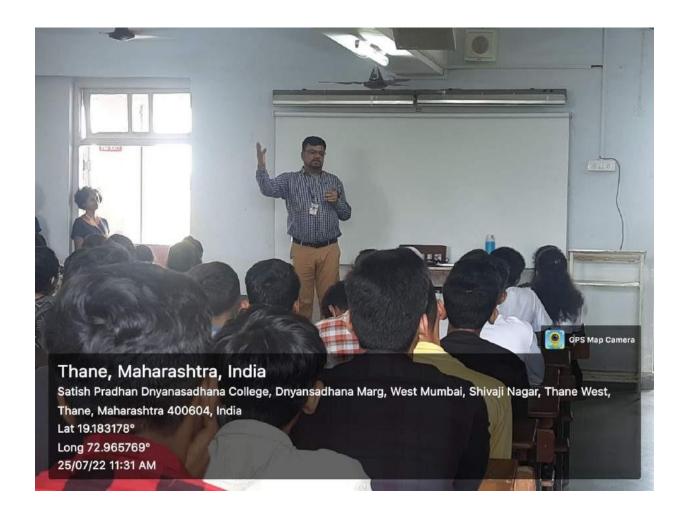

# Department of sociology and NSS

NAME OF ACTIVITY: "Respect to Sanitation worker and lecture on Importance of Sanitation workers and Challenges faced by them."

Event number: 42

**Date:** 25/02/2023

Venue: A.V. Room, Ground Flower,

Satish Pradhan Dnayasadhana College, Thane

Dist. Thane

**Number of students attended:** 

TYBA Sociology (BOYS): 35

TYBA Sociology (GIRLS): 30

TOTAL: 60 STUDENTS

**Descriptive report:** 

Being Me Committee with Department of Sociology and NSS organized Program of "Respect to Sanitation worker and lecture on Importance of Sanitation workers and Challenges faced by them." for the Students of Sociology and NSS Volunteers on 25 Feb. 2023 at10.30 AM in A.V. ROOM.

On this occasion invited the chief guest Mr. Jagdish Khairlia, who is a senior social activist and a scholar of the Sanitation workers area, He was welcomed by Principal Dr. Ganesh Bhagure sir with a bouquet of flowers. Especially the event was further graced by the arrival of, the founder president of Dnyanasadhana Sanstha, Hon. MP and Respected Shri Satishchandra Pradhan Sir. He was Welcomed by Dr. Sarjerao Borade Sir with a bouquet of flowers. Principal Dr. Ganesh Bhagure was welcomed by Professor Dr. Srirang Kuduk with a bouquet of flowers.