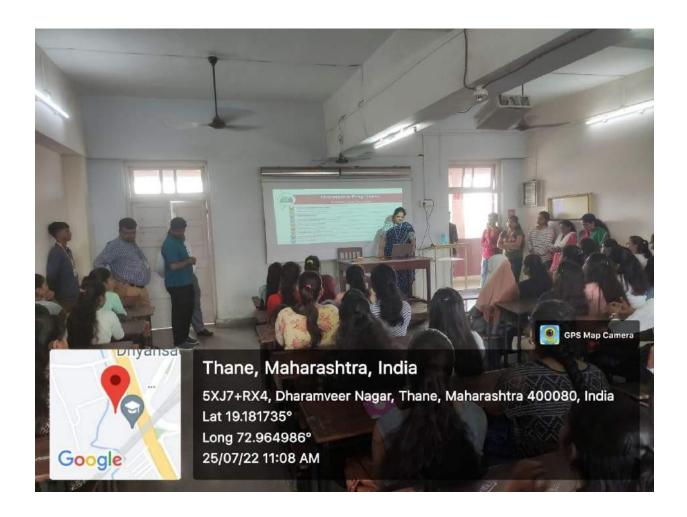

# Department of sociology and NSS

NAME OF ACTIVITY: "Respect to Sanitation worker and lecture on Importance of Sanitation workers and Challenges faced by them."

Event number: 42

**Date:** 25/02/2023

Venue: A.V. Room, Ground Flower,

Satish Pradhan Dnayasadhana College, Thane

Dist. Thane

**Number of students attended:** 

TYBA Sociology (BOYS): 35

TYBA Sociology (GIRLS): 30

TOTAL: 60 STUDENTS

**Descriptive report:** 

Being Me Committee with Department of Sociology and NSS organized Program of "Respect to Sanitation worker and lecture on Importance of Sanitation workers and Challenges faced by them." for the Students of Sociology and NSS Volunteers on 25 Feb. 2023 at10.30 AM in A.V. ROOM.

On this occasion invited the chief guest Mr. Jagdish Khairlia, who is a senior social activist and a scholar of the Sanitation workers area, He was welcomed by Principal Dr. Ganesh Bhagure sir with a bouquet of flowers. Especially the event was further graced by the arrival of, the founder president of Dnyanasadhana Sanstha, Hon. MP and Respected Shri Satishchandra Pradhan Sir. He was Welcomed by Dr. Sarjerao Borade Sir with a bouquet of flowers. Principal Dr. Ganesh Bhagure was welcomed by Professor Dr. Srirang Kuduk with a bouquet of flowers.