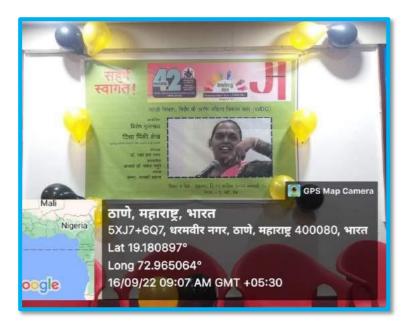

# Department of sociology and NSS

NAME OF ACTIVITY: "Respect to Sanitation worker and lecture on Importance of Sanitation workers and Challenges faced by them."

Event number: 42

**Date:** 25/02/2023

Venue: A.V. Room, Ground Flower,

Satish Pradhan Dnayasadhana College, Thane

Dist. Thane

**Number of students attended:** 

TYBA Sociology (BOYS): 35

TYBA Sociology (GIRLS): 30

TOTAL: 60 STUDENTS

**Descriptive report:** 

Being Me Committee with Department of Sociology and NSS organized Program of "Respect to Sanitation worker and lecture on Importance of Sanitation workers and Challenges faced by them." for the Students of Sociology and NSS Volunteers on 25 Feb. 2023 at10.30 AM in A.V. ROOM.