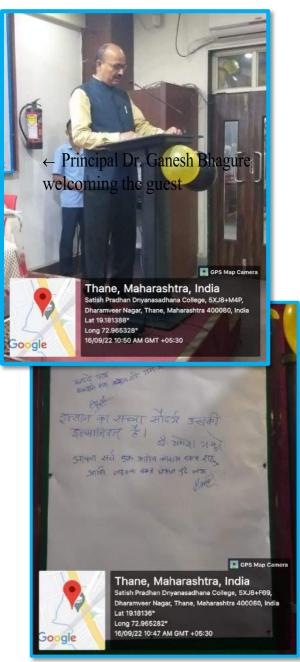

On this occasion invited the chief guest Mr. Jagdish Khairlia, who is a senior social activist and a scholar of the Sanitation workers area, He was welcomed by Principal Dr. Ganesh Bhagure sir with a bouquet of flowers. Especially the event was further graced by the arrival of, the founder president of Dnyanasadhana Sanstha, Hon. MP and Respected Shri Satishchandra Pradhan Sir. He was Welcomed by Dr. Sarjerao Borade Sir with a bouquet of flowers. Principal Dr. Ganesh Bhagure was welcomed by Professor Dr. Srirang Kuduk with a bouquet of flowers.