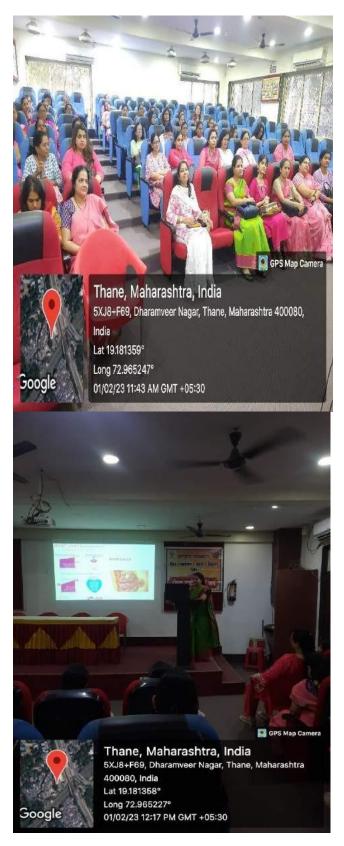

# Department of sociology and NSS

NAME OF ACTIVITY: "Respect to Sanitation worker and lecture on Importance of Sanitation workers and Challenges faced by them."

Event number: 42

**Date:** 25/02/2023

Venue: A.V. Room, Ground Flower,

Satish Pradhan Dnayasadhana College, Thane

Dist. Thane

**Number of students attended:** 

TYBA Sociology (BOYS): 35

TYBA Sociology (GIRLS): 30

TOTAL: 60 STUDENTS

**Descriptive report:** 

Being Me Committee with Department of Sociology and NSS organized Program of "Respect to Sanitation worker and lecture on Importance of Sanitation workers and Challenges faced by them." for the Students of Sociology and NSS Volunteers on 25 Feb. 2023 at10.30 AM in A.V. ROOM.