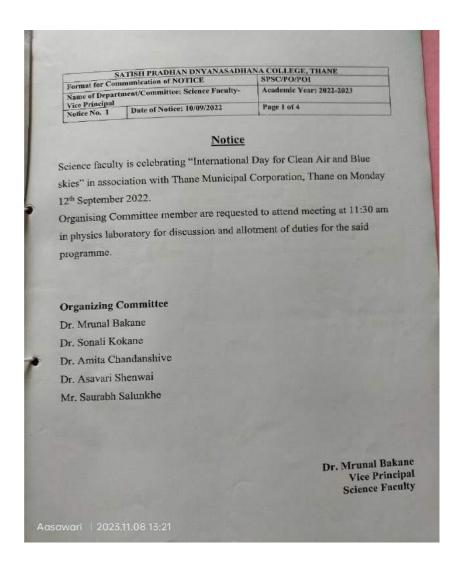

# **Descriptive Report of the Activity**

| Date:01.10.2021                            | Revision: 01           | SPDC/AC/F05                            |
|--------------------------------------------|------------------------|----------------------------------------|
|                                            | 11.10.2022             |                                        |
| Name of Department/ Committee:             | NCC GIRLS UNIT         | Term:   /                              |
| Name of the Activity:                      | Blood Donation Program | Date:<br>11.10.2022<br>Activity No: 27 |
| Name of Collaborating agency/Organization: |                        |                                        |

### 1) Descriptive Report:

On 11<sup>th</sup> October, Tuesday On The College Campus The Blood Donation Program Was Held From 09:00am Morning. All The Students, Ncc Cadets, Nss Unit Along With The Professors, Staffs Were Seen To Take Greater Initiatives.

A Group Of 2 Doctors And 4 Nurses Who Were Present At Campus For Conducting The Camp. The Donors Were Asked To Fill A Medical Form To Give Details About Their Health-Related Information Before The Donation, Checking Weight, Pressure, And Body Temperature.

Were Measured So That The One Donating Blood Does Have To Face Further. The Program Was Held In The P.Savlaram Hall Of The College. The One Donating Blood Was Taken To The Relaxation Room For The Rest Of A Few Minutes And Given Certificates And Refreshments. Most Of Cadets Along With The Students Came Forward In Donating Blood.