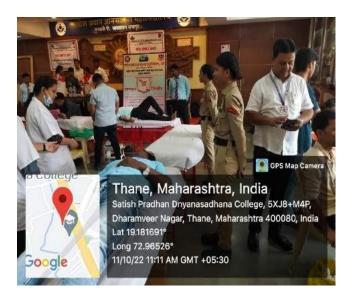

- 5) Video recording link (If recorded): Nil
- 6) Newspaper cutting (If published): Nil
- 7) Geotag photographs with captions:

- 8) Feedback analysis: Nil
- 9) Any other relevant document: Nil

### 1) Descriptive Report:

On 11<sup>th</sup> October, Tuesday On The College Campus The Blood Donation Program Was Held From 09:00am Morning. All The Students, Ncc Cadets, Nss Unit Along With The Professors, Staffs Were Seen To Take Greater Initiatives.

A Group Of 2 Doctors And 4 Nurses Who Were Present At Campus For Conducting The Camp. The Donors Were Asked To Fill A Medical Form To Give Details About Their Health-Related Information Before The Donation, Checking Weight, Pressure, And Body Temperature.

Were Measured So That The One Donating Blood Does Have To Face Further. The Program Was Held In The P.Savlaram Hall Of The College. The One Donating Blood Was Taken To The Relaxation Room For The Rest Of A Few Minutes And Given Certificates And Refreshments. Most Of Cadets Along With The Students Came Forward In Donating Blood.