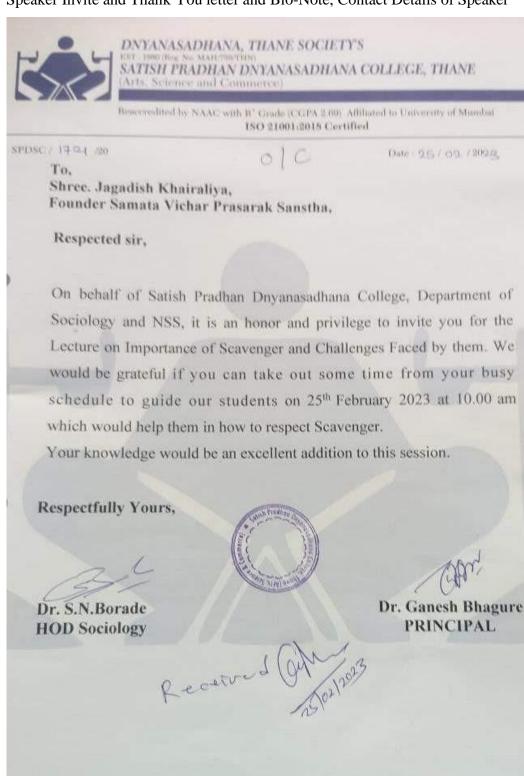

### 2. Speaker Invite and Thank You letter and Bio-Note, Contact Details of Speaker

 $\label{lem:website:www.dnyanasadhanacollege.org \bullet Email: spdcoffice@dnyanasadhanacollge.org \\ Off. Eastern Express Highway, Dnyanasadhana Marg, Thane (W) - 400604 & : 25821615/25830722 \\ \end{tabular}$ 

# DNYANASADHANA, THANE SOCIETY'S EST. 1986 (Heg. No. MARI/SOCTHS) SATISH PRADHAN DNYANASADHANA COLLEGE, THANE (Arts., Science and Commerce)

Reaccredited by NAAC with B\* Grade (CGPA 2.89). Affiliated to University of Mumbai ISO 21001;2618 Certified

SPDSC / 1790, /20

0 0

Date 12/6 / 619, 126/03

To,

Shree. Jagadish Khairaliya, Founder Samata Vichar Prasarak Sanstha,

Dear Sir,

On behalf of Satish Pradhan Dnyanasadhana College we express our heartfelt gratitude towards you for presenting wonderful Lecture on Importance of Scavenger and Challenges.

Once again, we express our gratitude for conducting such an informative workshop organized by the Department of Sociology and NSS.

We thank you for your valuable time and appreciate your efforts.

Thanking You.

Yours Truly,
DEPARTMENT OF SOCIOLOGY AND NSS

Respectfully Yours,

Dr. S.N.Borade HOD Sociology Dr. Ganesh Bhagure PRINCIPAL

Website: www.dnyanasadhanacollege.org • Email: spdcoffice@dnyanasadhanacollge.org
Off. Eastern Express Highway, Dnyanasadhana Marg, Thane (W) - 400604 © : 25821615/25830722