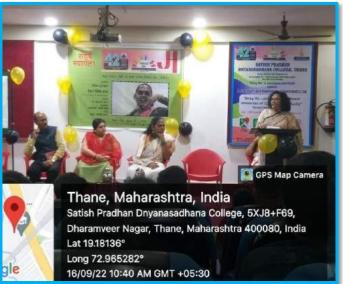

On this occasion invited the chief guest Mr. Jagdish Khairlia, who is a senior social activist and a scholar of the Sanitation workers area, He was welcomed by Principal Dr. Ganesh Bhagure sir with a bouquet of flowers. Especially the event was further graced by the arrival of, the founder president of Dnyanasadhana Sanstha, Hon. MP and Respected Shri Satishchandra Pradhan Sir. He was Welcomed by Dr. Sarjerao Borade Sir with a bouquet of flowers. Principal Dr. Ganesh Bhagure was welcomed by Professor Dr. Srirang Kuduk with a bouquet of flowers.

All the Sanitation workers of the college were present and they were honored with bouquets of flowers by Principal Dr. Ganesh Bhagure, Chief Guest Khairalia Sir, Professor Dr. Srirang Kuduk, Dr. Thorat and Dr. Borade with a gift of hand gloves as well as a face masks and hand handkerchiefs on behalf of the Department of Sociology to express their appreciation and gratitude for the work of the Sanitation workers.