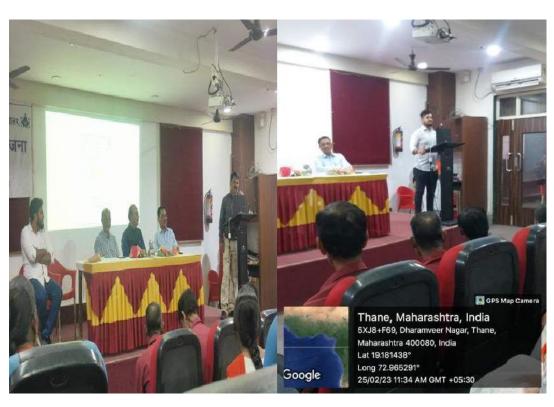

# Department of sociology and NSS

NAME OF ACTIVITY: "Respect to Sanitation worker and lecture on Importance of Sanitation workers and Challenges faced by them."

Event number: 42

**Date:** 25/02/2023

Venue: A.V. Room, Ground Flower,

Satish Pradhan Dnayasadhana College, Thane

Dist. Thane

**Number of students attended:** 

TYBA Sociology (BOYS): 35

TYBA Sociology (GIRLS): 30

TOTAL: 60 STUDENTS

**Descriptive report:** 

Being Me Committee with Department of Sociology and NSS organized Program of "Respect to Sanitation worker and lecture on Importance of Sanitation workers and Challenges faced by them." for the Students of Sociology and NSS Volunteers on 25 Feb. 2023 at10.30 AM in A.V. ROOM.

On this occasion invited the chief guest Mr. Jagdish Khairlia, who is a senior social activist and a scholar of the Sanitation workers area, He was welcomed by Principal Dr. Ganesh Bhagure sir with a bouquet of flowers. Especially the event was further graced by the arrival of, the founder president of Dnyanasadhana Sanstha, Hon. MP and Respected Shri Satishchandra Pradhan Sir. He was Welcomed by Dr. Sarjerao Borade Sir with a bouquet of flowers. Principal Dr. Ganesh Bhagure was welcomed by Professor Dr. Srirang Kuduk with a bouquet of flowers.