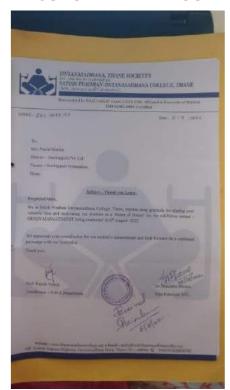

SPDSC / 1790, /20

0 0

Date 12/6 / 619, 126/03

To,

Shree. Jagadish Khairaliya, Founder Samata Vichar Prasarak Sanstha,

Dear Sir,

On behalf of Satish Pradhan Dnyanasadhana College we express our heartfelt gratitude towards you for presenting wonderful Lecture on Importance of Scavenger and Challenges.

Once again, we express our gratitude for conducting such an informative workshop organized by the Department of Sociology and NSS.

We thank you for your valuable time and appreciate your efforts.

Thanking You.

Yours Truly,
DEPARTMENT OF SOCIOLOGY AND NSS

Respectfully Yours,

Dr. S.N.Borade HOD Sociology Dr. Ganesh Bhagure PRINCIPAL

Website: www.dnyanasadhanacollege.org • Email: spdcoffice@dnyanasadhanacollge.org
Off. Eastern Express Highway, Dnyanasadhana Marg, Thane (W) - 400604 © : 25821615/25830722