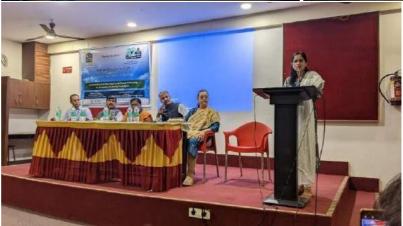

On this occasion invited the chief guest Mr. Jagdish Khairlia, who is a senior social activist and a scholar of the Sanitation workers area, He was welcomed by Principal Dr. Ganesh Bhagure sir with a bouquet of flowers. Especially the event was further graced by the arrival of, the founder president of Dnyanasadhana Sanstha, Hon. MP and Respected Shri Satishchandra Pradhan Sir. He was Welcomed by Dr. Sarjerao Borade Sir with a bouquet of flowers. Principal Dr. Ganesh Bhagure was welcomed by Professor Dr. Srirang Kuduk with a bouquet of flowers.

The introduction of the program was done by Dr. Sarjerao Borade, Head of Sociology. On this occasion, the Honorable Pradhan Sir expressed his thoughts by recalling the memories of how the salary of the workers was increased from Rs. 65 to Rs. 865. Also, the Chief Guest Mr. Khairalia sir gave guidance regarding the law and rights related to Sanitation workers and Provident Fund along with dignity of the Sanitation workers. How was the work of sanitation workers before, how is it now, what are the problems and challenges they face, what are the legal provisions, how should they prioritize education and health? The students also challenged that the scavengers should be honored.