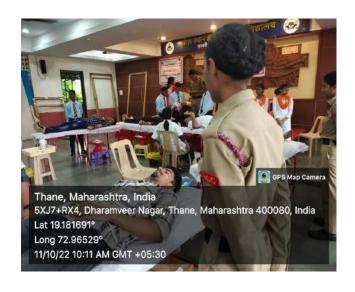

- 5) Video recording link (If recorded): Nil
- 6) Newspaper cutting (If published): Nil
- 7) Geotag photographs with captions:

- 8) Feedback analysis: Nil
- 9) Any other relevant document: Nil

### 1) Descriptive Report:

On 11<sup>th</sup> October, Tuesday On The College Campus The Blood Donation Program Was Held From 09:00am Morning. All The Students, Ncc Cadets, Nss Unit Along With The Professors, Staffs Were Seen To Take Greater Initiatives.

A Group Of 2 Doctors And 4 Nurses Who Were Present At Campus For Conducting The Camp. The Donors Were Asked To Fill A Medical Form To Give Details About Their Health-Related Information Before The Donation, Checking Weight, Pressure, And Body Temperature.

Were Measured So That The One Donating Blood Does Have To Face Further. The Program Was Held In The P.Savlaram Hall Of The College. The One Donating Blood Was Taken To The Relaxation Room For The Rest Of A Few Minutes And Given Certificates And Refreshments. Most Of Cadets Along With The Students Came Forward In Donating Blood.